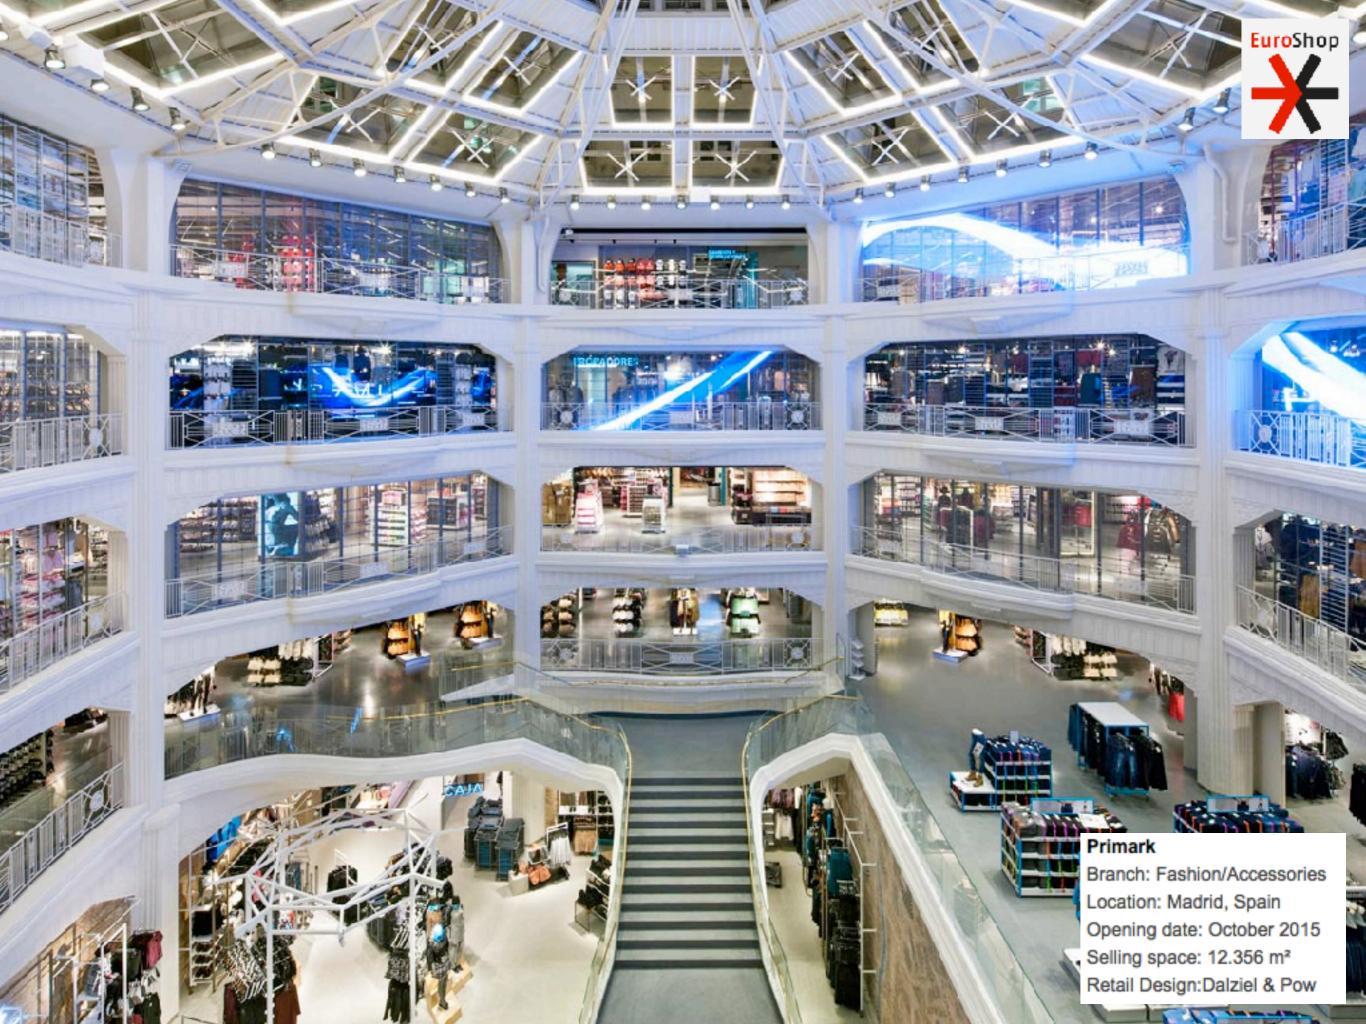

#### Parkson

Branch: Department Store Location: Kuala Lumpur, Malaysia Opening date: October 2015 Selling space: 11.350 m<sup>2</sup> Retail Design: Blocher Blocher Partners

<mark>Euro</mark>Shop

.....

TTT