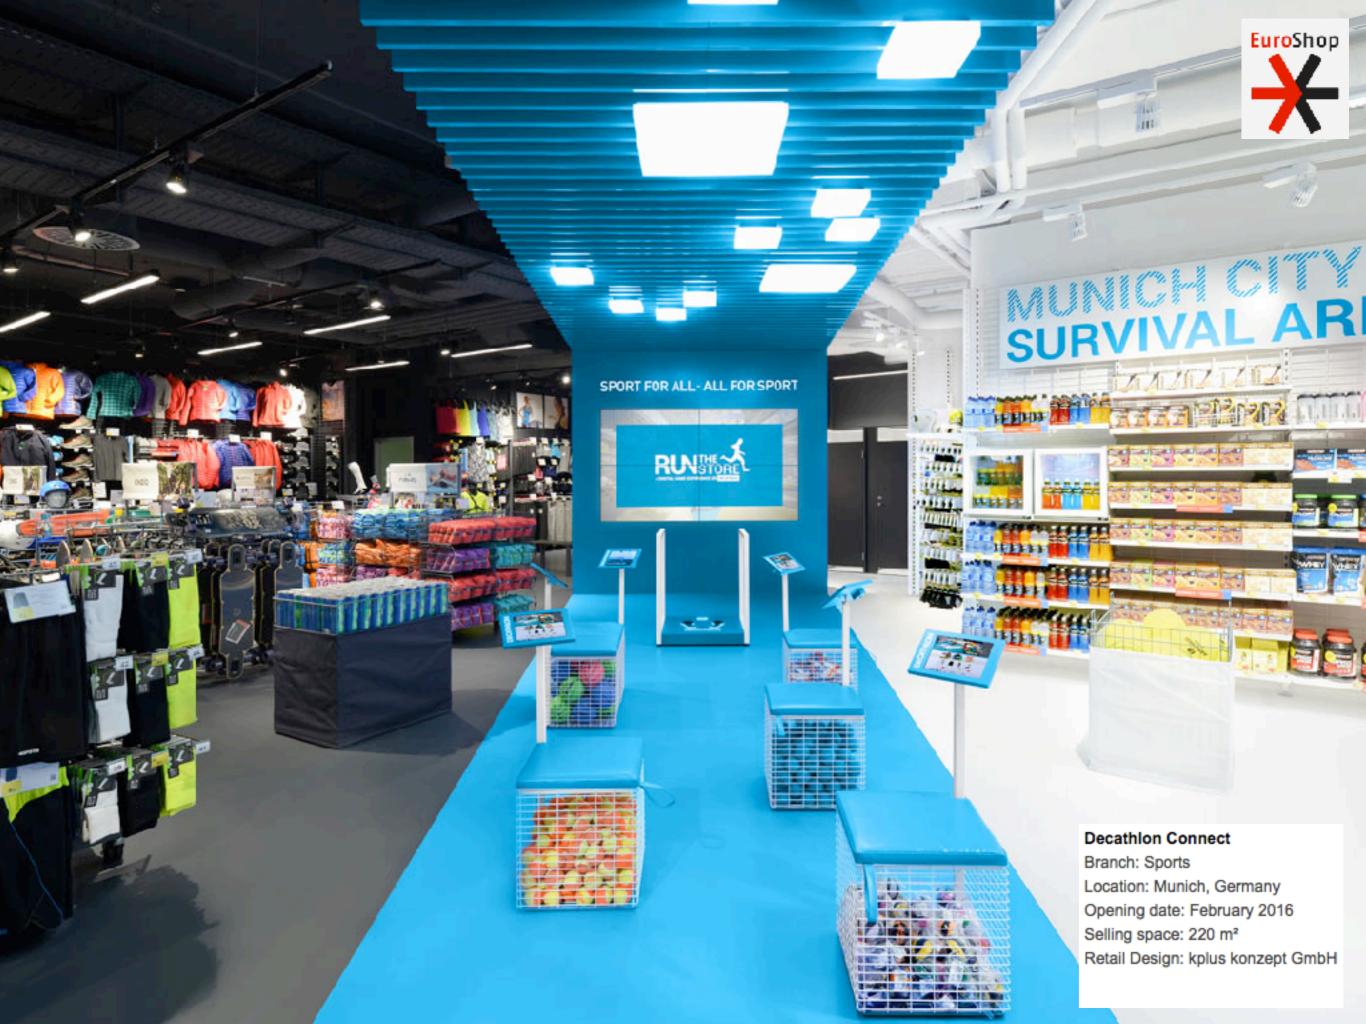

# FLORAL

Foodland Farms Branch: Food Location: Honolulu, USA Opening date: August 2016 Selling space: 2.750 m<sup>2</sup> Retail Design: Interstore Design

100

1.

Optic

TWO IT .. ..... STATISTICS. --------------STATES OF -----1000 --ARC: SHALL PARTY ------