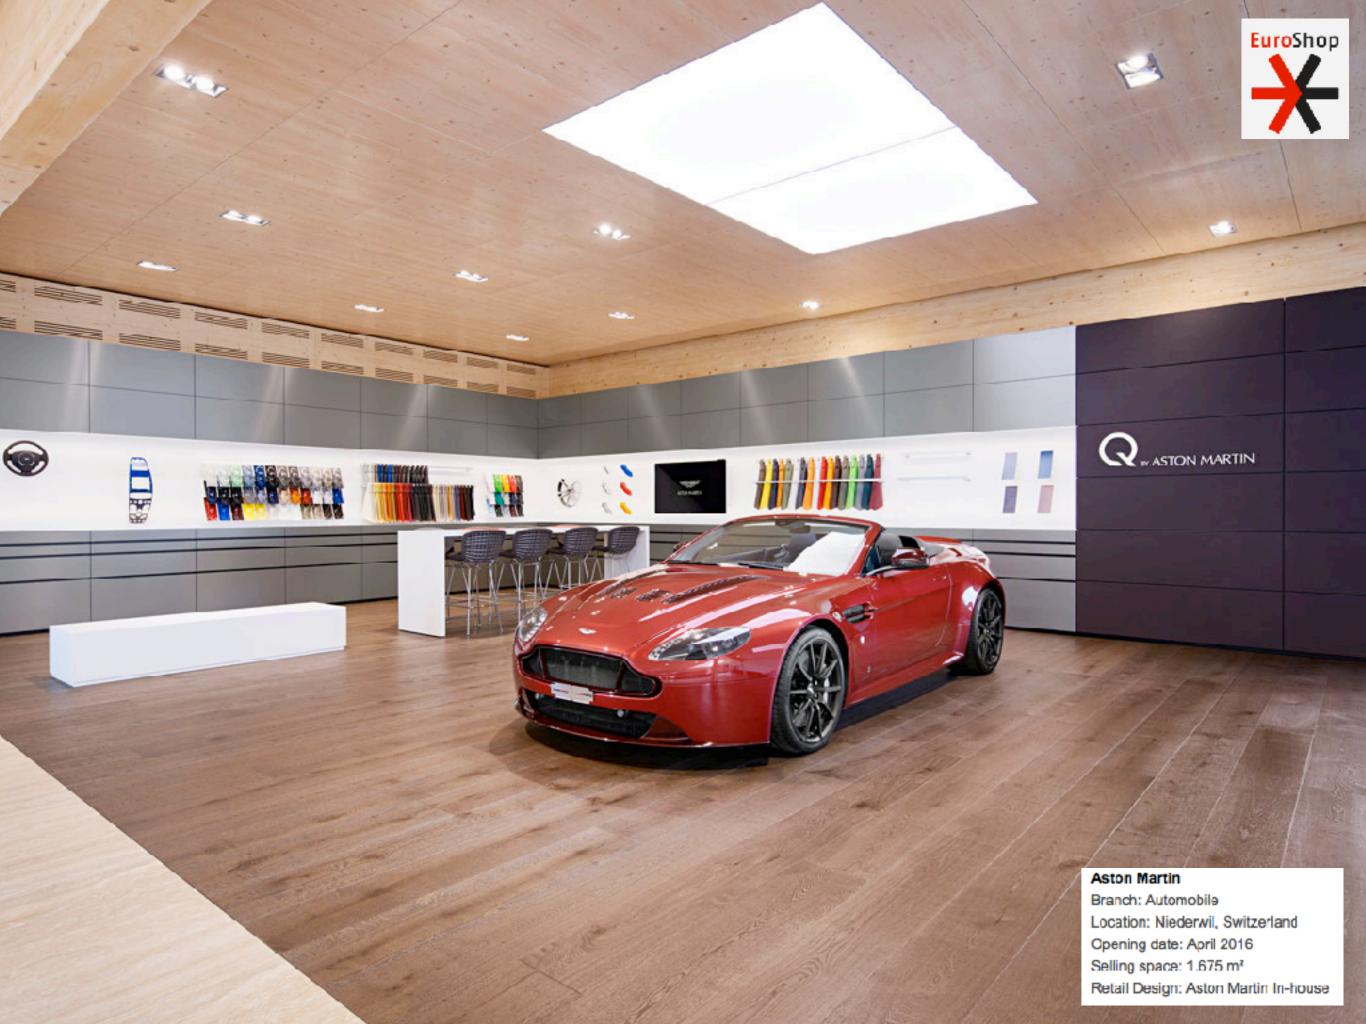

#### CARREFOUR CARUGATE

Branch: Food Location: Carugate, Italy Opening date: December 2016 Selling space: 12.000 m<sup>2</sup> Retail Design: Paolo Lucchetta + RetailDesign srl

EuroShop

En &

CASSA RISERVATA