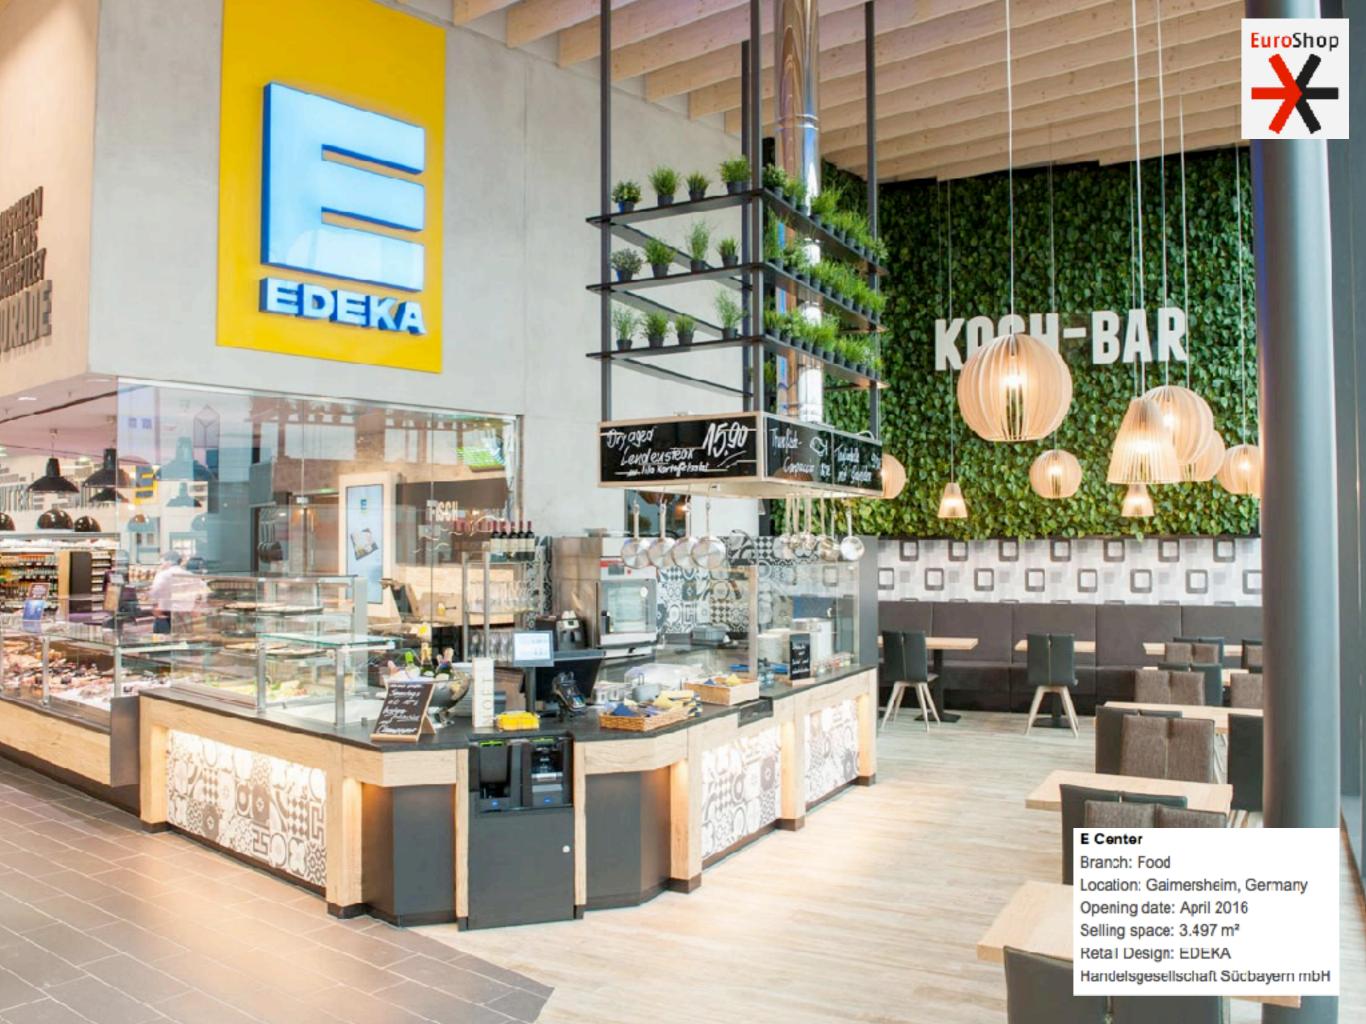

#### CARREFOUR CARUGATE

Branch: Food Location: Carugate, Italy Opening date: December 2016 Selling space: 12.000 m<sup>2</sup> Retail Design: Paolo Lucchetta + RetailDesign srl

EuroShop

En &

CASSA RISERVATA