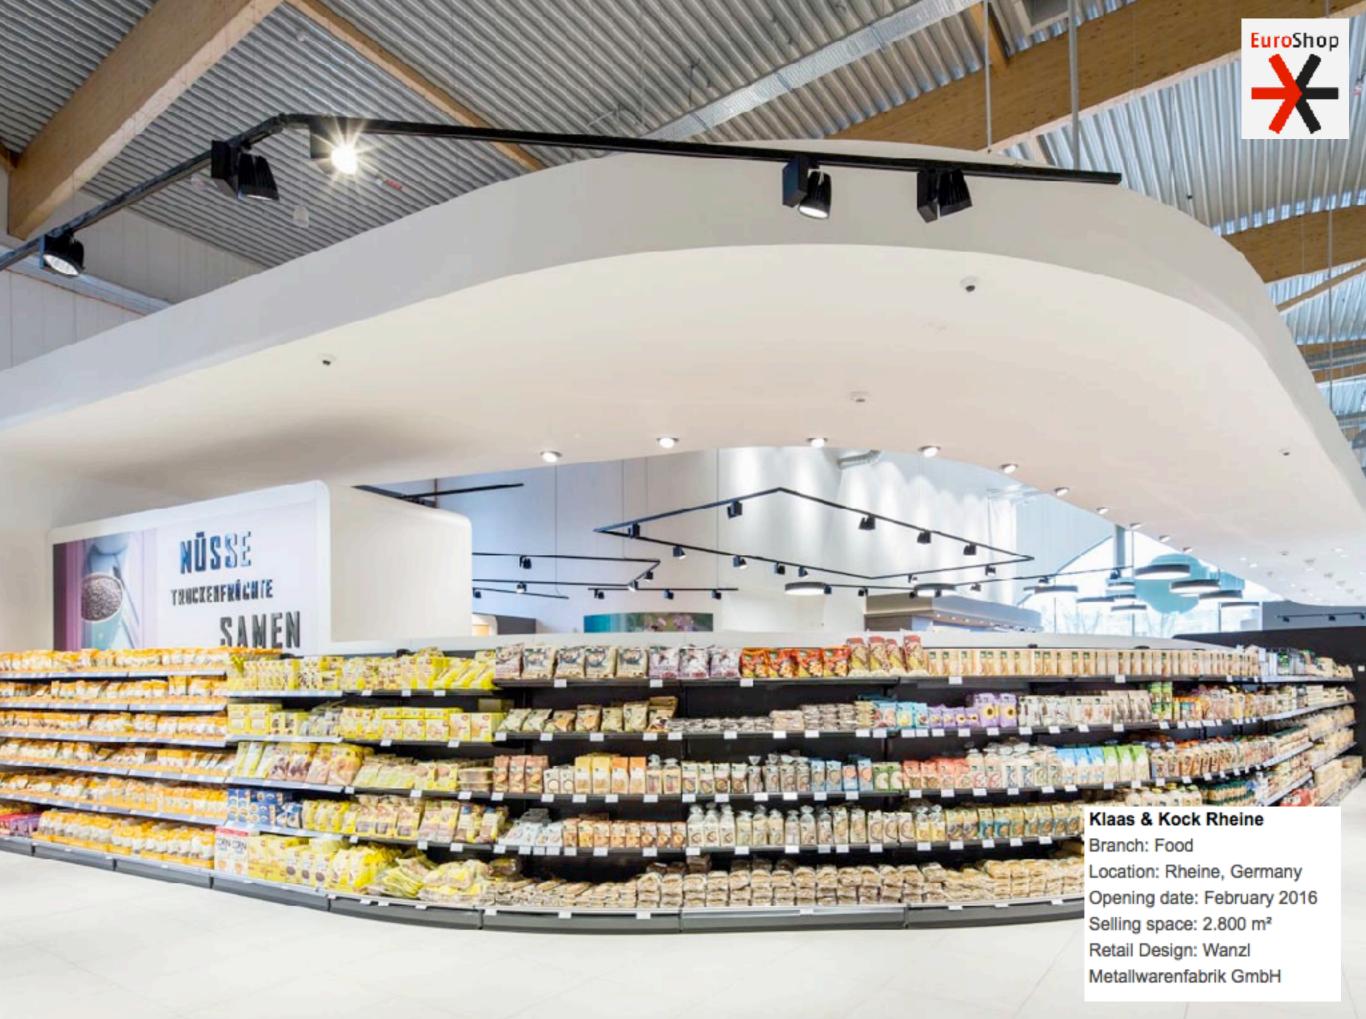

AND AND A

30 #11

HAM & CHEESE X B& St

33 1881

1. Ja D

Branch: Department Store Location: Fuzhou, China Opening date: December 2016 Selling space: 2.500 m<sup>2</sup> Retail Design: Wanzl Metallwarenfabrik Gmbh