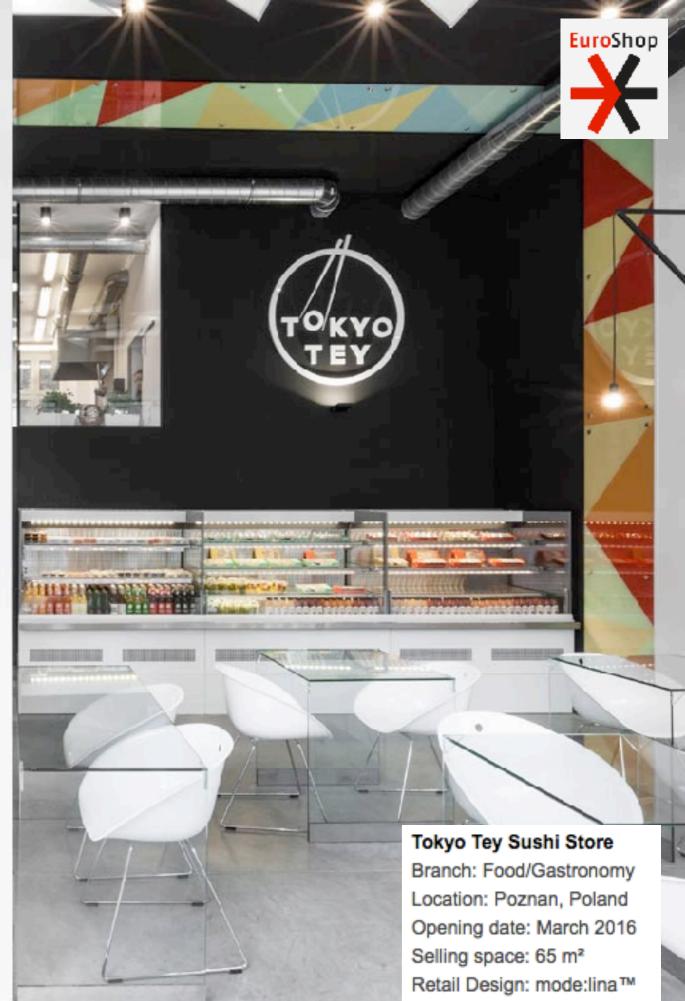

enue Branch: Fashion/Accessories Location: Toronto, Canada Opening date: February 2016 Selling space: 11.427 m<sup>2</sup> Retail Design: FRCH Design Worldwide

EuroShop

SIKANANAR

1.3

Schüller AusstellungsCenter Branch: Furniture (Kitchen) Location: Herrieden, Germany Opening date: June 2016 Selling space: 2.000 m<sup>2</sup> Retail Design: Gruschwitz GmbH

EuroShop

nextos.

nexta2s

1

nexin25

7

1.10

Shinsegae Gangnam 4th floor Women's Shoe Salon Branch: Shoes Location: Seoul, South Korea Opening date: February 2016 Selling space: 2.601 m<sup>2</sup> Retall Design: Jeffrey Hutchison and Associates

-

States States



## Sneakstar Branch: Shoes Location: Flensburg, Germany Opening date: June 2016 Selling space: 150 m<sup>2</sup> Retail Design: Nette + Hartmann

COLD GROUPAS

-B





#### Trend Island

6

100

100

/ Annesistant

Branch: Concept Department Store Location: Moscow, Russia Opening date: September 2016 Selling space: 4.000 m<sup>2</sup> Retail Design: Constyle Ltd., Moscow, Russia



koh

thermomix

and a state

airiana.

X<sup>®</sup>TM5

Vorwerk - Vienna Danube Centre Branch: Electronics Location: Vienna, Austria Opening date: August 2016 Selling space: 120 m² Retail Design: Umdasch Shopfitting



L Level

**1**110

PAT

7

3.4

TTE-M

147

EuroShop





7=

EuroShop

×

-

5

- **x** - **x**

-

32 Maxing

AND AND A

30 #11

HAM & CHEESE X B& St

33 1881

1. Ja D

Branch: Department Store Location: Fuzhou, China Opening date: December 2016 Selling space: 2.500 m<sup>2</sup> Retail Design: Wanzl Metallwarenfabrik Gmbh



# EuroShop RetailDesign Award,