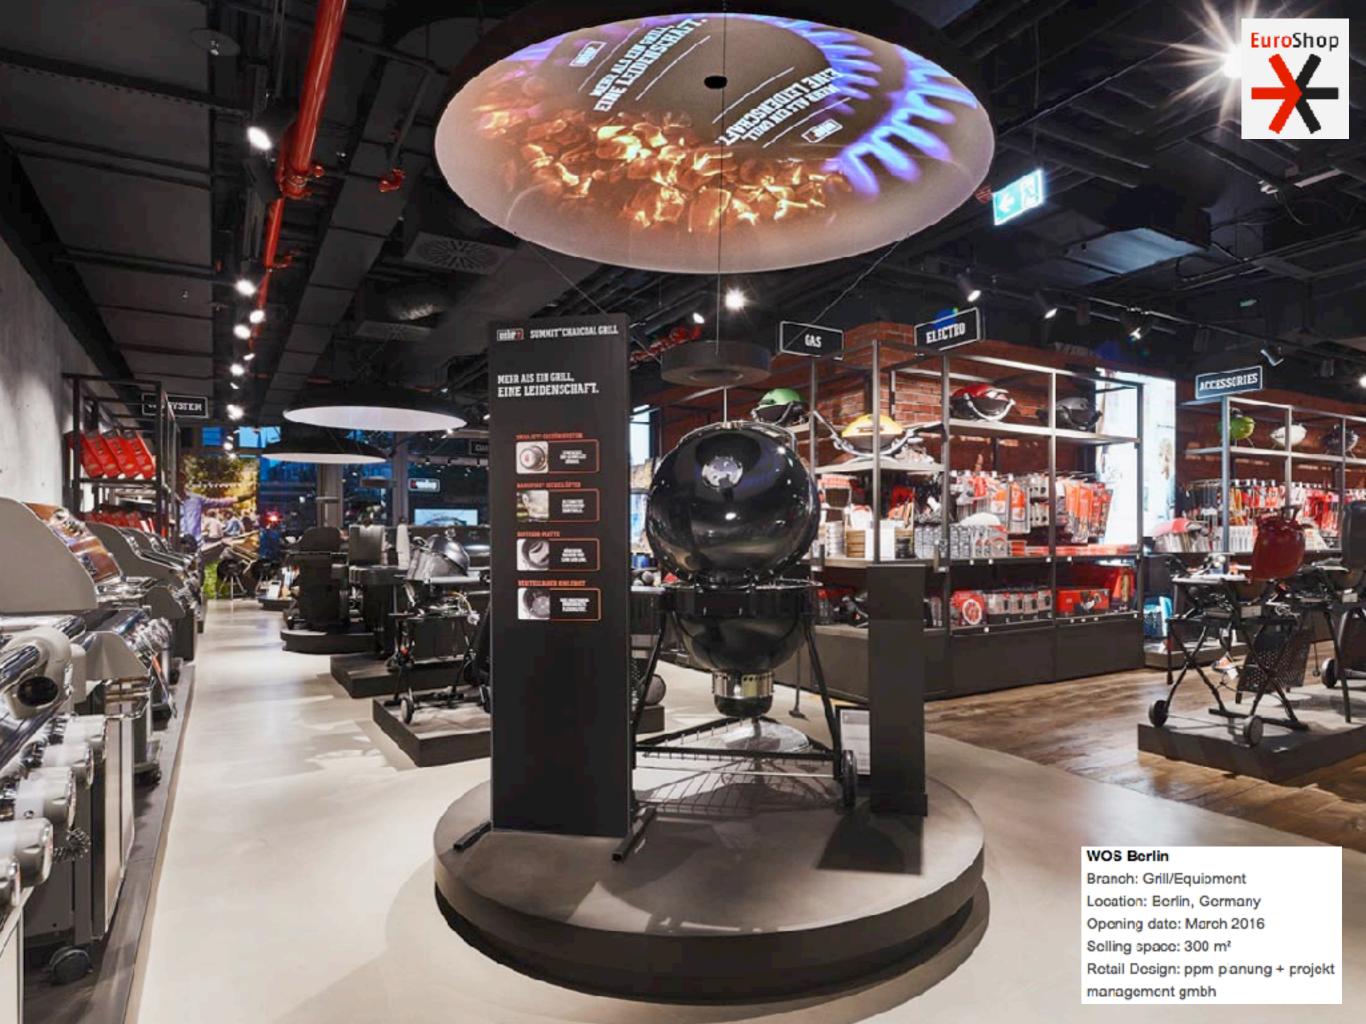

th Korea Opening date: February 2016 Selling space: 2.601 m<sup>2</sup> Retall Design: Jeffrey Hutchison and Associates

-

States States



## Sneakstar Branch: Shoes Location: Flensburg, Germany Opening date: June 2016 Selling space: 150 m<sup>2</sup> Retail Design: Nette + Hartmann

COLD GROUPAS

-B





#### Trend Island

6

100

100

/ Annesistant

Branch: Concept Department Store Location: Moscow, Russia Opening date: September 2016 Selling space: 4.000 m<sup>2</sup> Retail Design: Constyle Ltd., Moscow, Russia



koh

thermomix

and a state

airiana.

X<sup>®</sup>TM5

Vorwerk - Vienna Danube Centre Branch: Electronics Location: Vienna, Austria Opening date: August 2016 Selling space: 120 m² Retail Design: Umdasch Shopfitting



L Level

**1**110

PAT

7

3.4

TTE-M

147

EuroShop





7=

EuroShop

×

-

5

- **x** - **x**

-

32 Maxing

AND AND A

30 #11

HAM & CHEESE X B& St

33 1881

1. Ja D

Branch: Department Store Location: Fuzhou, China Opening date: December 2016 Selling space: 2.500 m<sup>2</sup> Retail Design: Wanzl Metallwarenfabrik Gmbh



# EuroShop RetailDesign Award, 17

# Winners